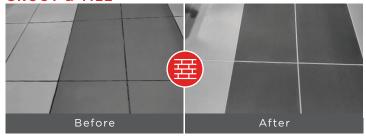

# **GROUT & TILE**

- Grout color revitalized
- · Repolish worn and scratched tiles
- · Grout and silicone replaced