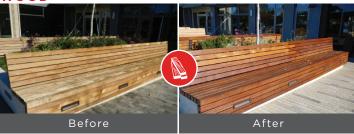

#### WOOD

- · Various wood finishes, styles, and families of wood
- Fill, seal, stain, tone and restore surfaces
- Onsite and workshop-based services
- Sustainable coatings and innovative solutions