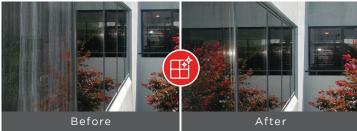

## **GLASS**

- · Hard-water stains removed and polished
- Surface scratches removed
- · Vandalism induced damage rectified