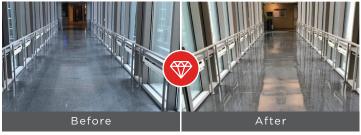

### STONE

- Array of hard surfaces (e.g., marble, terrazzo, granite, concrete)
- Floors, walls, counters, and objects repaired, rejuvenated, and renovated
- A range of innovative methods performed to polish and restore
- · Maintenance programs available to safeguard your finishes