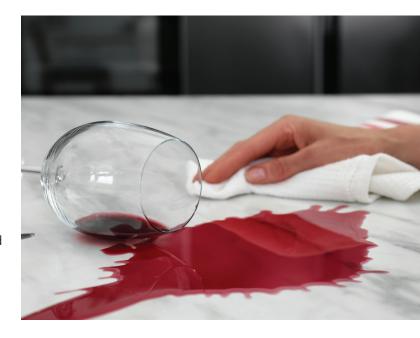

The soft, porous nature of marble requires special care, considerable attention and maintenance, making it seem like it's more trouble than it's worth. Beverages, foods, and liquids create unsightly surface stains and etching after just a few seconds of contact.

Maintaining marble surfaces is costly and requires frequent sanding and polishing. Traditional sealers and protectants offer very little in the form of protection.

Looking for a way to protect your marble surfaces from etching and staining? Look no further than NeverEtch®.

NeverEtch® Marble Protection was developed to provide a durable, long term way to protect marble from staining and etching. NeverEtch® is a UV-cured clear coating that bonds to marble, sealing its porous surface from liquids, foods and contaminants. Available in honed or polished finish.